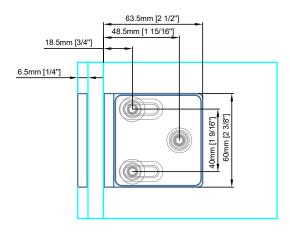

## Reference:

3 hinges required for door height at or above 2600mm [102 3/8"] Third hinge positioned in the upper third of door

85mm [3 3/8"] 61mm [2 3/8"] 6.5mm [1/4"] 0.16mm [0.061 1/4"] 80.16mm [0.061 1/4"] 1/1/1 1/1/1 1/1/1 1/1/1 1/1/1 1/1/1 1/1/1 1/1/1 1/1/1 1/1/1 1/1/1 1/1/1 1/1/1 1/1/1 1/1/1 1/1/1 1/1/1 1/1/1 1/1/1 1/1/1 1/1/1 1/1/1 1/1/1 1/1/1 1/1/1 1/1/1 1/1/1 1/1/1 1/1/1 1/1/1 1/1/1 1/1/1 1/1/1 1/1/1 1/1/1 1/1/1 1/1/1 1/1/1 1/1/1 1/1/1 1/1/1 1/1/1 1/1/1 1/1/1 1/1/1 1/1/1 1/1/1 1/1/1 1/1/1 1/1/1 1/1/1 1/1/1 1/1/1 1/1/1 1/1/1 1/1/1 1/1/1 1/1/1 1/1/1 1/1/1 1/1/1 1/1/1 1/1/1 1/1/1 1/1/1 1/1/1 1/1/1 1/1/1 1/1/1 1/1/1 1/1/1 1/1/1 1/1/1 1/1/1 1/1/1 1/1/1 1/1/1 1/1/1 1/1/1 1/1/1 1/1/1 1/1/1 1/1/1 1/1/1 1/1/1 1/1/1 1/1/1 1/1/1 1/1/1 1/1/1 1/1/1 1/1/1 1/1/1 1/1/1 1/1/1 1/1/1 1/1/1 1/1/1 1/1/1 1/1/1 1/1/1 1/1/1 1/1/1 1/1/1 1/1/1 1/1/1 1/1/1 1/1/1 1/1/1 1/1/1 1/1/1 1/1/1 1/1/1 1/1/1 1/1/1 1/1/1 1/1/1 1/1/1 1/1/1 1/1/1 1/1/1 1/1/1 1/1/1 1/1/1 1/1/1 1/1/1 1/1/1 1/1/1/1 1/1/1/1 1/1/1/1 1/1/1/1 1/1/1/1 1/1/1/1 1/1/1/1 1/1/1/1 1/1/1/1 1/1/1/1 1/1/1/1 1/1/1/1 1/1/1/1 1/1/1/1 1/1/1/1 1/1/1/1 1/1/1/1 1/1/1/1 1/1/1/1 1/1/1/1 1/1/1/1 1/1/1/1 1/1/1/1 1/1/1/1 1/1/1/1 1/1/1/1 1/1/1/1 1/1/1/1 1/1/1/1 1/1/1/1 1/1/1/1 1/1/1/1 1/1/1/1 1/1/1/1 1/1/1/1 1/1/1/1 1/1/1/1 1/1/1/1 1/1/1/1 1/1/1/1 1/1/1/1 1/1/1/1 1/1/1/1 1/1/1/1 1/1/1/1 1/1/1/1 1/1/1/1 1/1/1/1 1/1/1/1 1/1/1/1 1/1/1/1 1/1/1/1 1/1/1/1 1/1/1/1 1/1/1/1 1/1/1/1 1/1/1/1 1/1/1/1 1/1/1/1 1/1/1/1 1/1/1/1 1/1/1/1 1/1/1/1 1/1/1/1 1/1/1/1 1/1/1/1 1/1/1/1 1/1/1/1 1/1/1/1 1/1/1/1 1/1/1/1 1/1/1/1 1/1/1/1 1/1/1/1 1/1/1/1 1/1/1/1 1/1/1/1 1/1/1/1 1/1/1/1 1/1/1/1 1/1/1/1 1/1/1/1 1/1/1/1 1/1/1/1 1/1/1/1 1/1/1/1 1/1/1/1 1/1/1/1 1/1/1/1 1/1/1/1 1/1/1/1 1/1/1/1 1/1/1/1 1/1/1/1 1/1/1/1 1/1/1/1 1/1/1/1 1/1/1/1 1/1/1/1 1/1/1/1 1/1/1/1 1/1/1/1 1/1/1/1 1/1/1/1 1/1/1/1 1/1/1/1 1/1/1/1 1/1/1/1 1/1/1/1 1/1/1/1 1/1/1/1 1/1/1/1 1/1/1/1 1/1/1/1 1/1/1/1 1/1/1/1 1/1/1/1 1/1/1/1 1/1/1/1 1/1/1/1 1/1/1/1 1/1/1/1 1/1/1/1 1/1/1/1 1/1/1/1 1/1/1/1 1/1/1/1 1/1/1/1 1/1/1/1 1/1/1/1 1/1/1/1 1/1/1/1 1/1/1/1 1/1/1/1 1/1/1/1 1/1/1/1 1/1/1/1 1/1/1/1 1/1/1/1 1/1/1/1 1/1/1/1 1/1/1/1 1/1/1/1 1/1/1/1 1/1/1/1 1/1/1/1 1/1/1/1 1/1/1/1/1 1/1/1/1 1/1/1/1/