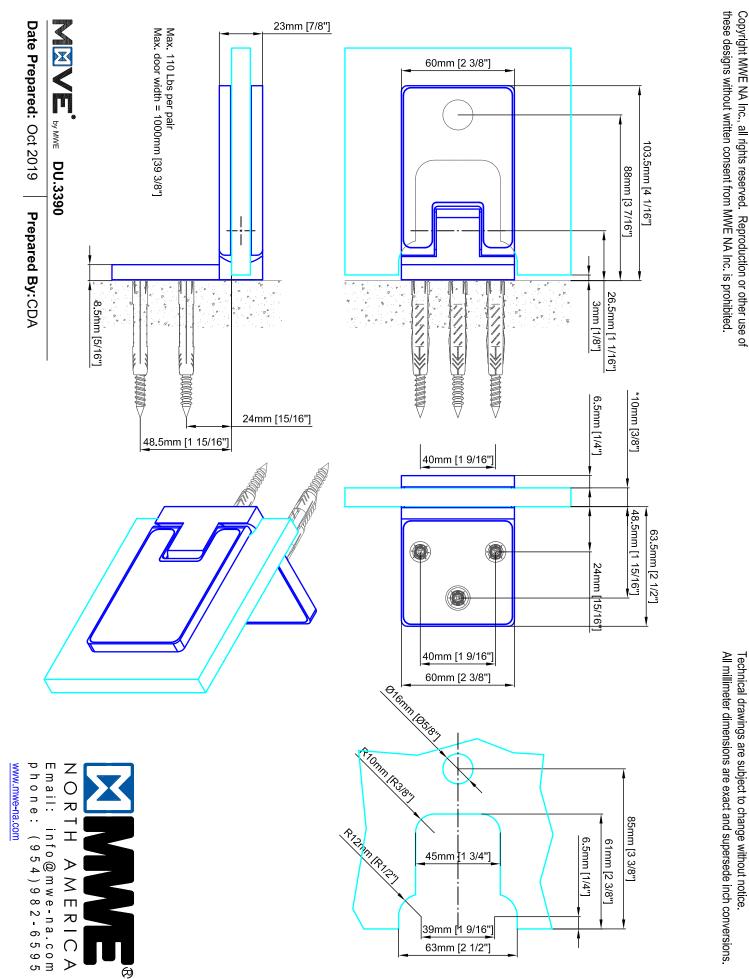

Load capacity per pair 110lbs Max. door width 1000mm [39 3/8"]

Suitable for 8mm [5/16"] - 10mm [3/8"] - 12mm [1/2"] glass

## Reference:

3 hinges required for door height at or above 2600mm [102 3/8"] Third hinge positioned in the upper third of door

85mm [3 3/8"] 61mm [2 3/8"] 6.5mm [1/4"] 0.16mm [0.061 1/4"] 80.16mm [0.061 1/4"] 1/1/1 1/1/1 1/1/1 1/1/1 1/1/1 1/1/1 1/1/1 1/1/1 1/1/1 1/1/1 1/1/1 1/1/1 1/1/1 1/1/1 1/1/1 1/1/1 1/1/1 1/1/1 1/1/1 1/1/1 1/1/1 1/1/1 1/1/1 1/1/1 1/1/1 1/1/1 1/1/1 1/1/1 1/1/1 1/1/1 1/1/1 1/1/1 1/1/1 1/1/1 1/1/1 1/1/1 1/1/1 1/1/1 1/1/1 1/1/1 1/1/1 1/1/1 1/1/1 1/1/1 1/1/1 1/1/1 1/1/1 1/1/1 1/1/1 1/1/1 1/1/1 1/1/1 1/1/1 1/1/1 1/1/1 1/1/1 1/1/1 1/1/1 1/1/1 1/1/1 1/1/1 1/1/1 1/1/1 1/1/1 1/1/1 1/1/1 1/1/1 1/1/1 1/1/1 1/1/1 1/1/1 1/1/1 1/1/1 1/1/1 1/1/1 1/1/1 1/1/1 1/1/1 1/1/1 1/1/1 1/1/1 1/1/1 1/1/1 1/1/1 1/1/1 1/1/1 1/1/1 1/1/1 1/1/1 1/1/1 1/1/1 1/1/1 1/1/1 1/1/1 1/1/1 1/1/1 1/1/1 1/1/1 1/1/1 1/1/1 1/1/1 1/1/1 1/1/1 1/1/1 1/1/1 1/1/1 1/1/1 1/1/1 1/1/1 1/1/1 1/1/1 1/1/1 1/1/1 1/1/1 1/1/1 1/1/1 1/1/1 1/1/1 1/1/1 1/1/1 1/1/1 1/1/1 1/1/1 1/1/1 1/1/1 1/1/1 1/1/1 1/1/1/1 1/1/1/1 1/1/1/1 1/1/1/1 1/1/1/1 1/1/1/1 1/1/1/1 1/1/1/1 1/1/1/1 1/1/1/1 1/1/1/1 1/1/1/1 1/1/1/1 1/1/1/1 1/1/1/1 1/1/1/1 1/1/1/1 1/1/1/1 1/1/1/1 1/1/1/1 1/1/1/1 1/1/1/1 1/1/1/1 1/1/1/1 1/1/1/1 1/1/1/1 1/1/1/1 1/1/1/1 1/1/1/1 1/1/1/1 1/1/1/1 1/1/1/1 1/1/1/1 1/1/1/1 1/1/1/1 1/1/1/1 1/1/1/1 1/1/1/1 1/1/1/1 1/1/1/1 1/1/1/1 1/1/1/1 1/1/1/1 1/1/1/1 1/1/1/1 1/1/1/1 1/1/1/1 1/1/1/1 1/1/1/1 1/1/1/1 1/1/1/1 1/1/1/1 1/1/1/1 1/1/1/1 1/1/1/1 1/1/1/1 1/1/1/1 1/1/1/1 1/1/1/1 1/1/1/1 1/1/1/1 1/1/1/1 1/1/1/1 1/1/1/1 1/1/1/1 1/1/1/1 1/1/1/1 1/1/1/1 1/1/1/1 1/1/1/1 1/1/1/1 1/1/1/1 1/1/1/1 1/1/1/1 1/1/1/1 1/1/1/1 1/1/1/1 1/1/1/1 1/1/1/1 1/1/1/1 1/1/1/1 1/1/1/1 1/1/1/1 1/1/1/1 1/1/1/1 1/1/1/1 1/1/1/1 1/1/1/1 1/1/1/1 1/1/1/1 1/1/1/1 1/1/1/1 1/1/1/1 1/1/1/1 1/1/1/1 1/1/1/1 1/1/1/1 1/1/1/1 1/1/1/1 1/1/1/1 1/1/1/1 1/1/1/1 1/1/1/1 1/1/1/1 1/1/1/1 1/1/1/1 1/1/1/1 1/1/1/1 1/1/1/1 1/1/1/1 1/1/1/1 1/1/1/1 1/1/1/1 1/1/1/1 1/1/1/1 1/1/1/1 1/1/1/1 1/1/1/1 1/1/1/1 1/1/1/1 1/1/1/1 1/1/1/1 1/1/1/1 1/1/1/1 1/1/1/1 1/1/1/1 1/1/1/1 1/1/1/1 1/1/1/1 1/1/1/1 1/1/1/1 1/1/1/1 1/1/1/1 1/1/1/1 1/1/1/1 1/1/1/1 1/1/1/1 1/1/1/1 1/1/1/1 1/1/1/1 1/1/1/1 1/1/1/1 1/1/1/1 1/1/1/1 1/1/1/1 1/1/1/1 1/1/1/1 1/1/1/1/1 1/1/1/1 1/1/1/1/

Copyright MWE NA Inc., all rights reserved. Reproduction or other use of these designs without written consent from MWE NA Inc. is prohibited.

Technical drawings are subject to change without notice. All millimeter dimensions are exact and supersede inch conversions.