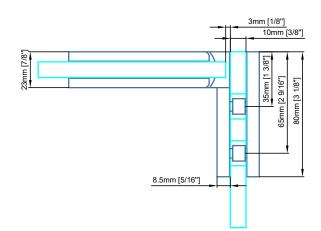

Load capacity per pair 110lbs Max. door width 1000mm [39 3/8"]

Suitable for 8mm [5/16"] - 10mm [3/8"] - 12mm [1/2"] glass