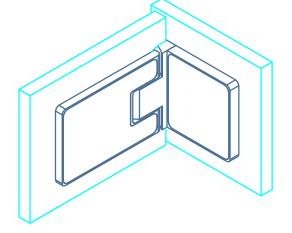

\*See specification Pivot Hinge [DD.3391 L/R] Glass to Wall - 90° with seal

Email: info@mwe-na.com www.mwe-na.com