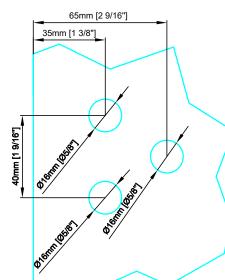

## Reference:

3 hinges required for door height at or above 2600mm [102 3/8"] Third hinge positioned in the upper third of door

85mm [3 3/8"] 61mm [2 3/8"] 6.5mm [1/4"] 0.16mm [0.061 1/4"] 80.16mm [0.061 1/4"] 1/1/1 1/1/1 1/1/1 1/1/1 1/1/1 1/1/1 1/1/1 1/1/1 1/1/1 1/1/1 1/1/1 1/1/1 1/1/1 1/1/1 1/1/1 1/1/1 1/1/1 1/1/1 1/1/1 1/1/1 1/1/1 1/1/1 1/1/1 1/1/1 1/1/1 1/1/1 1/1/1 1/1/1 1/1/1 1/1/1 1/1/1 1/1/1 1/1/1 1/1/1 1/1/1 1/1/1 1/1/1 1/1/1 1/1/1 1/1/1 1/1/1 1/1/1 1/1/1 1/1/1 1/1/1 1/1/1 1/1/1 1/1/1 1/1/1 1/1/1 1/1/1 1/1/1 1/1/1 1/1/1 1/1/1 1/1/1 1/1/1 1/1/1 1/1/1 1/1/1 1/1/1 1/1/1 1/1/1 1/1/1 1/1/1 1/1/1 1/1/1 1/1/1 1/1/1 1/1/1 1/1/1 1/1/1 1/1/1 1/1/1 1/1/1 1/1/1 1/1/1 1/1/1 1/1/1 1/1/1 1/1/1 1/1/1 1/1/1 1/1/1 1/1/1 1/1/1 1/1/1 1/1/1 1/1/1 1/1/1 1/1/1 1/1/1 1/1/1 1/1/1 1/1/1 1/1/1 1/1/1 1/1/1 1/1/1 1/1/1 1/1/1 1/1/1 1/1/1 1/1/1 1/1/1 1/1/1 1/1/1 1/1/1 1/1/1 1/1/1 1/1/1 1/1/1 1/1/1 1/1/1 1/1/1 1/1/1 1/1/1 1/1/1 1/1/1 1/1/1 1/1/1 1/1/1 1/1/1 1/1/1 1/1/1 1/1/1 1/1/1 1/1/1/1 1/1/1/1 1/1/1/1 1/1/1/1 1/1/1/1 1/1/1/1 1/1/1/1 1/1/1/1 1/1/1/1 1/1/1/1 1/1/1/1 1/1/1/1 1/1/1/1 1/1/1/1 1/1/1/1 1/1/1/1 1/1/1/1 1/1/1/1 1/1/1/1 1/1/1/1 1/1/1/1 1/1/1/1 1/1/1/1 1/1/1/1 1/1/1/1 1/1/1/1 1/1/1/1 1/1/1/1 1/1/1/1 1/1/1/1 1/1/1/1 1/1/1/1 1/1/1/1 1/1/1/1 1/1/1/1 1/1/1/1 1/1/1/1 1/1/1/1 1/1/1/1 1/1/1/1 1/1/1/1 1/1/1/1 1/1/1/1 1/1/1/1 1/1/1/1 1/1/1/1 1/1/1/1 1/1/1/1 1/1/1/1 1/1/1/1 1/1/1/1 1/1/1/1 1/1/1/1 1/1/1/1 1/1/1/1 1/1/1/1 1/1/1/1 1/1/1/1 1/1/1/1 1/1/1/1 1/1/1/1 1/1/1/1 1/1/1/1 1/1/1/1 1/1/1/1 1/1/1/1 1/1/1/1 1/1/1/1 1/1/1/1 1/1/1/1 1/1/1/1 1/1/1/1 1/1/1/1 1/1/1/1 1/1/1/1 1/1/1/1 1/1/1/1 1/1/1/1 1/1/1/1 1/1/1/1 1/1/1/1 1/1/1/1 1/1/1/1 1/1/1/1 1/1/1/1 1/1/1/1 1/1/1/1 1/1/1/1 1/1/1/1 1/1/1/1 1/1/1/1 1/1/1/1 1/1/1/1 1/1/1/1 1/1/1/1 1/1/1/1 1/1/1/1 1/1/1/1 1/1/1/1 1/1/1/1 1/1/1/1 1/1/1/1 1/1/1/1 1/1/1/1 1/1/1/1 1/1/1/1 1/1/1/1 1/1/1/1 1/1/1/1 1/1/1/1 1/1/1/1 1/1/1/1 1/1/1/1 1/1/1/1 1/1/1/1 1/1/1/1 1/1/1/1 1/1/1/1 1/1/1/1 1/1/1/1 1/1/1/1 1/1/1/1 1/1/1/1 1/1/1/1 1/1/1/1 1/1/1/1 1/1/1/1 1/1/1/1 1/1/1/1 1/1/1/1 1/1/1/1 1/1/1/1 1/1/1/1 1/1/1/1 1/1/1/1 1/1/1/1 1/1/1/1 1/1/1/1 1/1/1/1 1/1/1/1 1/1/1/1 1/1/1/1 1/1/1/1 1/1/1/1 1/1/1/1 1/1/1/1 1/1/1/1 1/1/1/1/1 1/1/1/1 1/1/1/1/