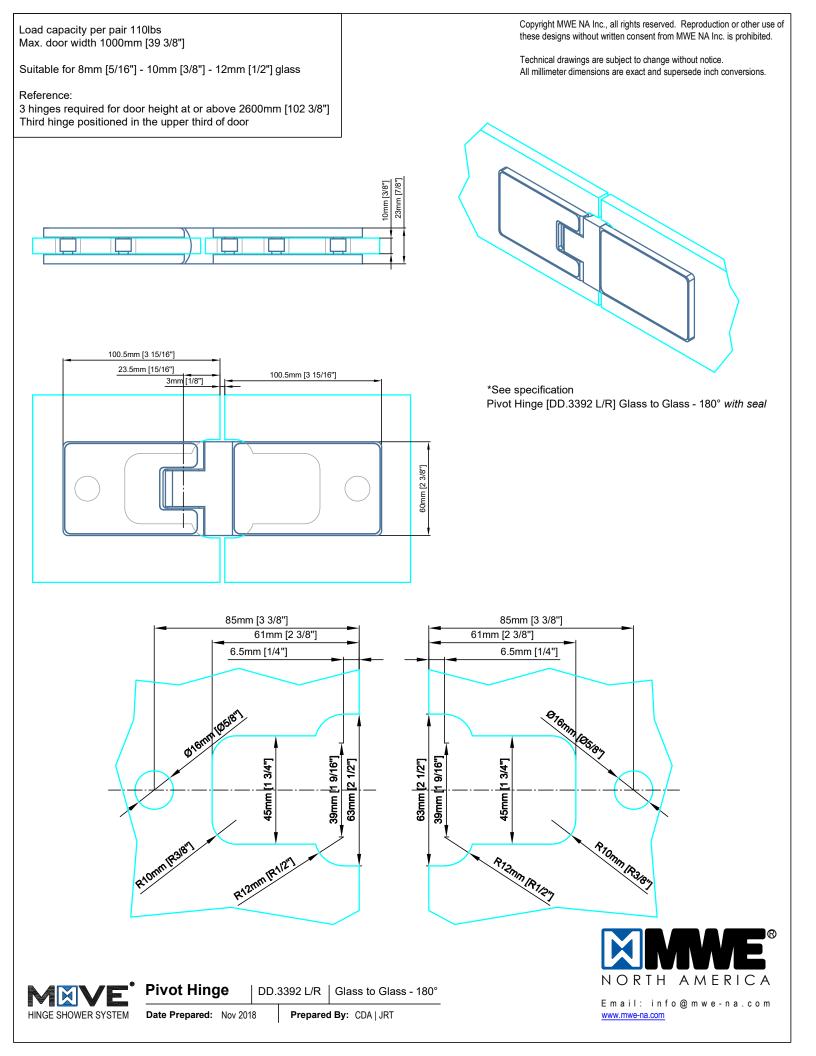

Load capacity per pair 110lbs Max. door width 1000mm [39 3/8"]

Suitable for 8mm [5/16"] - 10mm [3/8"] - 12mm [1/2"] glass

## Reference:

3 hinges required for door height at or above 2600mm [102 3/8"] Third hinge positioned in the upper third of door

85mm [3 3/8"] 61mm [2 3/8"] 6.5mm [1/4"] 0.16mm [0.061 1/4"] 80.16mm [0.061 1/4"] 1/1/1 1/1/1 1/1/1 1/1/1 1/1/1 1/1/1 1/1/1 1/1/1 1/1/1 1/1/1 1/1/1 1/1/1 1/1/1 1/1/1 1/1/1 1/1/1 1/1/1 1/1/1 1/1/1 1/1/1 1/1/1 1/1/1 1/1/1 1/1/1 1/1/1 1/1/1 1/1/1 1/1/1 1/1/1 1/1/1 1/1/1 1/1/1 1/1/1 1/1/1 1/1/1 1/1/1 1/1/1 1/1/1 1/1/1 1/1/1 1/1/1 1/1/1 1/1/1 1/1/1 1/1/1 1/1/1 1/1/1 1/1/1 1/1/1 1/1/1 1/1/1 1/1/1 1/1/1 1/1/1 1/1/1 1/1/1 1/1/1 1/1/1 1/1/1 1/1/1 1/1/1 1/1/1 1/1/1 1/1/1 1/1/1 1/1/1 1/1/1 1/1/1 1/1/1 1/1/1 1/1/1 1/1/1 1/1/1 1/1/1 1/1/1 1/1/1 1/1/1 1/1/1 1/1/1 1/1/1 1/1/1 1/1/1 1/1/1 1/1/1 1/1/1 1/1/1 1/1/1 1/1/1 1/1/1 1/1/1 1/1/1 1/1/1 1/1/1 1/1/1 1/1/1 1/1/1 1/1/1 1/1/1 1/1/1 1/1/1 1/1/1 1/1/1 1/1/1 1/1/1 1/1/1 1/1/1 1/1/1 1/1/1 1/1/1 1/1/1 1/1/1 1/1/1 1/1/1 1/1/1 1/1/1 1/1/1 1/1/1 1/1/1 1/1/1 1/1/1 1/1/1 1/1/1 1/1/1 1/1/1 1/1/1 1/1/1 1/1/1 1/1/1/1 1/1/1/1 1/1/1/1 1/1/1/1 1/1/1/1 1/1/1/1 1/1/1/1 1/1/1/1 1/1/1/1 1/1/1/1 1/1/1/1 1/1/1/1 1/1/1/1 1/1/1/1 1/1/1/1 1/1/1/1 1/1/1/1 1/1/1/1 1/1/1/1 1/1/1/1 1/1/1/1 1/1/1/1 1/1/1/1 1/1/1/1 1/1/1/1 1/1/1/1 1/1/1/1 1/1/1/1 1/1/1/1 1/1/1/1 1/1/1/1 1/1/1/1 1/1/1/1 1/1/1/1 1/1/1/1 1/1/1/1 1/1/1/1 1/1/1/1 1/1/1/1 1/1/1/1 1/1/1/1 1/1/1/1 1/1/1/1 1/1/1/1 1/1/1/1 1/1/1/1 1/1/1/1 1/1/1/1 1/1/1/1 1/1/1/1 1/1/1/1 1/1/1/1 1/1/1/1 1/1/1/1 1/1/1/1 1/1/1/1 1/1/1/1 1/1/1/1 1/1/1/1 1/1/1/1 1/1/1/1 1/1/1/1 1/1/1/1 1/1/1/1 1/1/1/1 1/1/1/1 1/1/1/1 1/1/1/1 1/1/1/1 1/1/1/1 1/1/1/1 1/1/1/1 1/1/1/1 1/1/1/1 1/1/1/1 1/1/1/1 1/1/1/1 1/1/1/1 1/1/1/1 1/1/1/1 1/1/1/1 1/1/1/1 1/1/1/1 1/1/1/1 1/1/1/1 1/1/1/1 1/1/1/1 1/1/1/1 1/1/1/1 1/1/1/1 1/1/1/1 1/1/1/1 1/1/1/1 1/1/1/1 1/1/1/1 1/1/1/1 1/1/1/1 1/1/1/1 1/1/1/1 1/1/1/1 1/1/1/1 1/1/1/1 1/1/1/1 1/1/1/1 1/1/1/1 1/1/1/1 1/1/1/1 1/1/1/1 1/1/1/1 1/1/1/1 1/1/1/1 1/1/1/1 1/1/1/1 1/1/1/1 1/1/1/1 1/1/1/1 1/1/1/1 1/1/1/1 1/1/1/1 1/1/1/1 1/1/1/1 1/1/1/1 1/1/1/1 1/1/1/1 1/1/1/1 1/1/1/1 1/1/1/1 1/1/1/1 1/1/1/1 1/1/1/1 1/1/1/1 1/1/1/1 1/1/1/1 1/1/1/1 1/1/1/1 1/1/1/1 1/1/1/1 1/1/1/1 1/1/1/1 1/1/1/1 1/1/1/1 1/1/1/1 1/1/1/1 1/1/1/1 1/1/1/1 1/1/1/1 1/1/1/1 1/1/1/1/1 1/1/1/1 1/1/1/1/

Copyright MWE NA Inc., all rights reserved. Reproduction or other use of these designs without written consent from MWE NA Inc. is prohibited.

Technical drawings are subject to change without notice. All millimeter dimensions are exact and supersede inch conversions.

\*See specification Pivot Hinge [DD.3391 L/R] Glass to Wall - 90° with seal

Email: info@mwe-na.com www.mwe-na.com